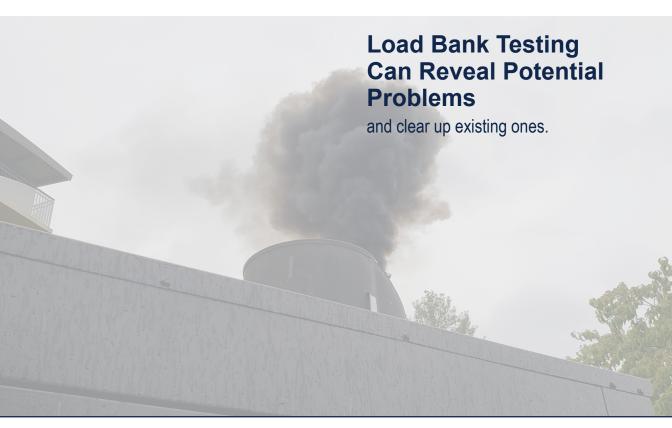

## 3 MAIN REASONS FOR LOAD BANKING YOUR GENERATOR

▶ Visible Black Exhaust Smoke.

Known as Wet Stacking, black exhaust is a symptom of excessive carbon build-up. Load Banking allows the engine to run hard, cleaning out these power robbing deposits.

### SEE WHAT WET STACKING LOOK LIKE.

Click the QR Code,

If this is your generator, then Load Banking is long overdue.

CALL P3 GENERATOR SERVICES TODAY. 908-454-1124