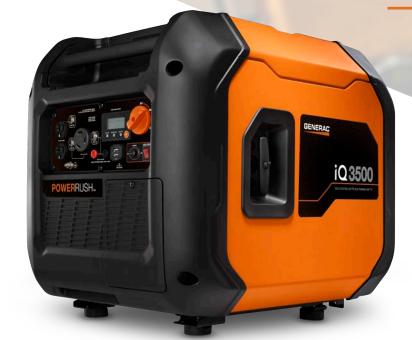

## **GENERAC** INVERTERS

At home or on the job site, a portable inverter generator will make sure you have power when you need it.

**iQ3500**PORTABLE INVERTER
GENERATOR

## QUIETER: SMARTER. BEATS HONDA.

ULTRA QUIET – 40% QUIETER THAN HONDA\*

Advanced inverter technology and enclosure design provide optimal quiet performance.

## **PARALLEL READY**

With an optional Parallel Kit, you can connect two portable inverter generators together for twice the power when you need it.

## **ECONOMY MODE**

Automatically adjusts engine speeds to save fuel and reduce sound emissions

|                                  | GP2200i           | GP3000i   | GP3500iO | iQ3500                |
|----------------------------------|-------------------|-----------|----------|-----------------------|
| Model Number                     | 7117              | 7129      | 7128     | 7127                  |
| Run Volume                       | Quiet             |           |          | Ultra Quiet*          |
| Starting Method                  | Recoil/Pull Start |           |          | Electric Start/Recoil |
| PowerRush Advanced<br>Technology | No                | Yes       |          |                       |
| Run Time (at 50% load)           | 7 hours           | 4.5 hours | 8 hours  | 8.9 hours             |
| Parallel Kit Number              | 7118              | 7668      |          |                       |